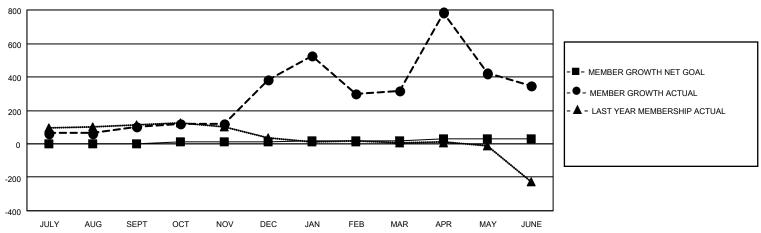

## GOALS AND ACTUAL MEMBERS CUMULATIVE

| DROPPED CLUBS: 15 |       | 90 CLUBS OF 121 ADDED 1 OR MORE<br>NEW MEMBERS | GENDER DISTRIBUTION  MALE 1,941 (77.64%)  FEMALE 559 (22.36%) |               |       |
|-------------------|-------|------------------------------------------------|---------------------------------------------------------------|---------------|-------|
| DROPPED MEMBERS   |       |                                                | I LIVI/\LL                                                    | 000 (22.0070) |       |
| DECEASED          | 15    | CLICK HERE FOR CUMULATIVE                      | TOTAL FAMILY UNIT MEMBERS                                     |               | 1,470 |
| CLUB CANCELLED    | 271   | MEMBERSHIP DATA                                | FAMILY MEMBERS BAYING HALF                                    |               |       |
| OTHER             | 795   |                                                | FAMILY MEMBERS PAYING HALF DUES                               |               | 1,036 |
| TOTAL             | 1,081 |                                                |                                                               |               |       |