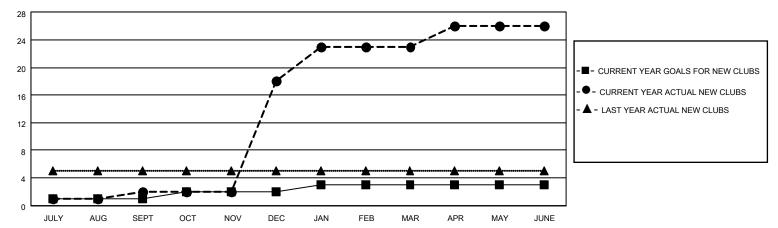

| 0             | JULY/AUG/SEPT         | 0                      | 144                     | 29                                                 |  |
| OCT/NOV/DEC           | 1             | 16        | 0             | OCT/NOV/DEC           | 10                     | 435                     | 149                                                |  |
| JAN/FEB/MAR           | 1             | 5         | 15            | JAN/FEB/MAR           | 10                     | 242                     | 301                                                |  |
| APR/MAY/JUNE          | 0             | 3         | 0             | APR/MAY/JUNE          | 10                     | 681                     | 602                                                |  |

## GOALS AND ACTUAL NEW CLUBS CUMULATIVE



## GOALS AND ACTUAL MEMBERS CUMULATIVE



| DROPPED CLUBS: 15 |       | 90 CLUBS OF 121 ADDED 1 OR MORE<br>NEW MEMBERS | GENDER DISTRIBUTION  MALE 1,941 (77.64%)  FEMALE 559 (22.36%) |               |       |
|-------------------|-------|------------------------------------------------|---------------------------------------------------------------|---------------|-------|
| DROPPED MEMBERS   |       |                                                | I LIVI/\LL                                                    | 000 (22.0070) |       |
| DECEASED          | 15    | CLICK HERE FOR CUMULATIVE                      | TOTAL FAMILY UNIT MEMBERS                                     |               | 1,470 |
| CLUB CANCELLED    | 271   | MEMBERSHIP DATA                                | FAMILY ME